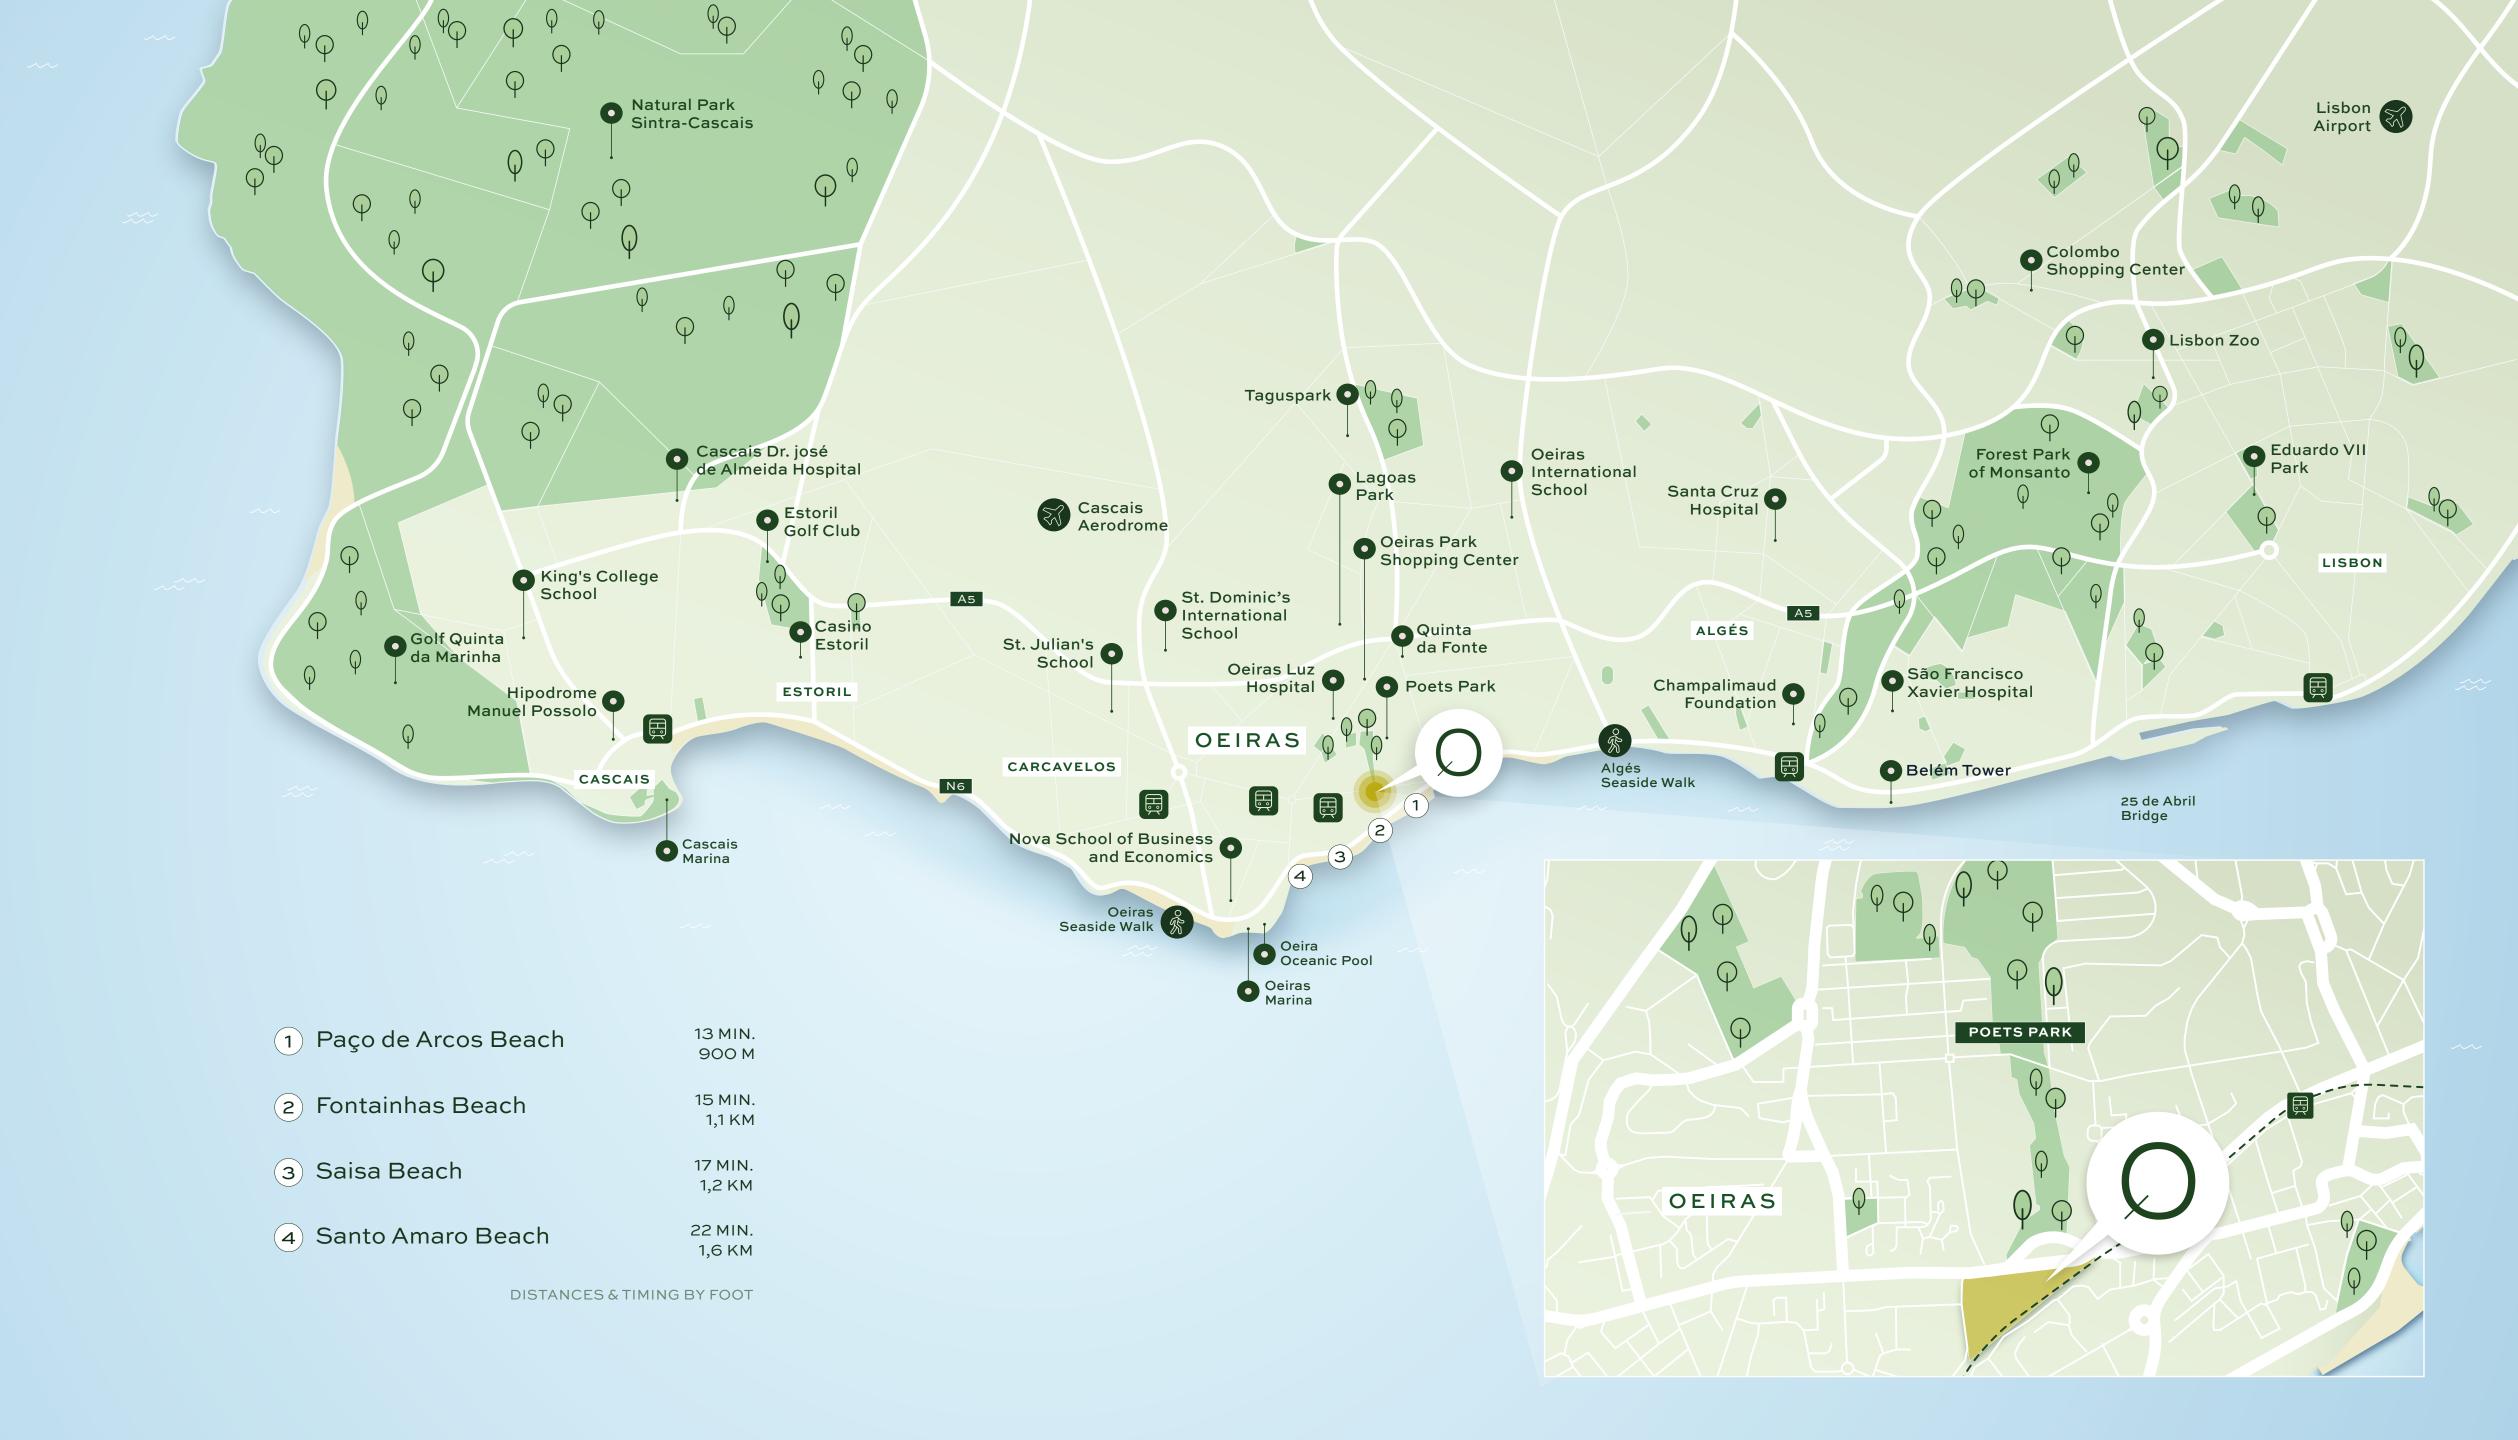

## CLOSE TO EVERYTHING, CLOSE TO NATURE

Located in front of the idyllic Parque dos Poetas and the shimmering sea, ParQ offers an urban life immersed in nature.

This prime location in Oeiras, conveniently situated between Lisbon and Cascais, provides residents with a tranquil home and easy city access. Enjoy the unique charm of Oeiras, where a serene seaside lifestyle meets modern urban conveniences.

#### ADRESS

Rua Lino de Assunção 2780-283 Oeiras

CONTACTS

info@livingparq.pt +351 210 998 301

DEVELOPER

ARCHITECTURE AND ENGINEERING

WWW.LIVINGPARQ.PT