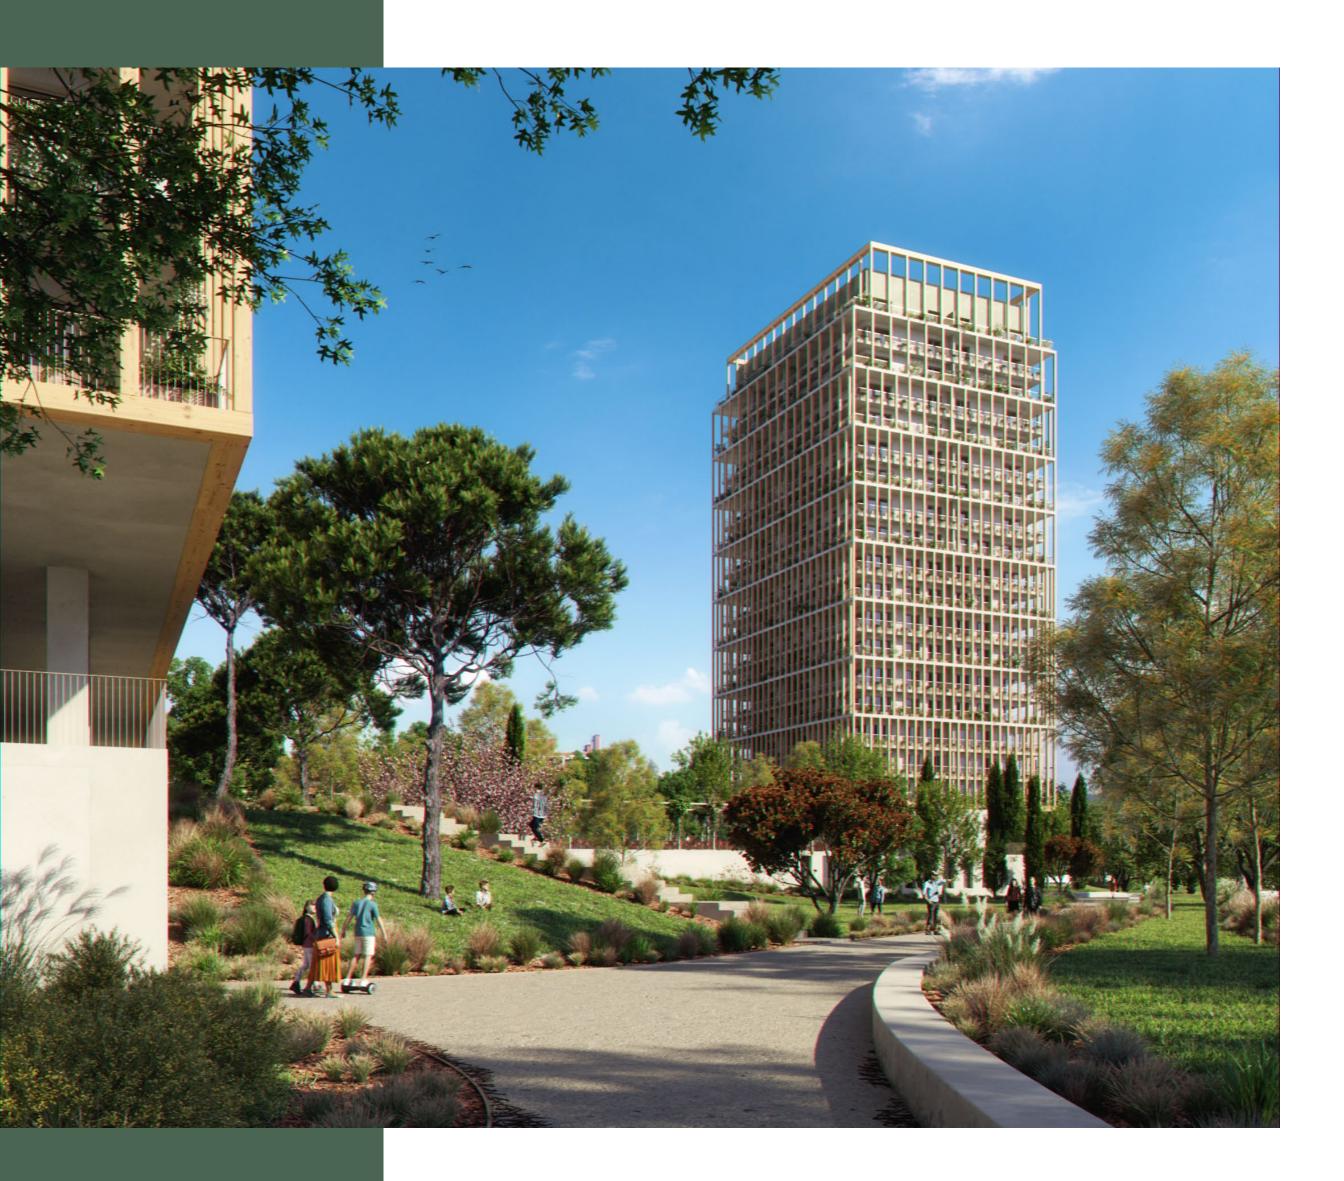

# DESIGN MEETS NATURE AND SEA

ParQ consists of two iconic buildings, the Sky with 20 floors and the Horizon with 9 floors, which also include commercial spaces.

This project displays sustainable architecture, with each detail designed to maintain a unique connection with the surrounding landscape.

## CLOSE TO EVERYTHING, CLOSE TO NATURE

Located in front of the idyllic Parque dos Poetas and the shimmering sea, ParQ offers an urban life immersed in nature.

This prime location in Oeiras, conveniently situated between Lisbon and Cascais, provides residents with a tranquil home and easy city access. Enjoy the unique charm of Oeiras, where a serene seaside lifestyle meets modern urban conveniences.